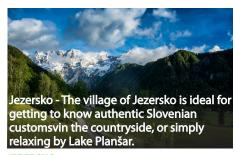

TOP 6 suggestions for visiting in this destinations

LUČF

PREDDVOR

**KAMNIK** 

**JEZERSKO** 

Logarska dolina - The magical valley with its tourist farms provides a varied culinary offer, and at the end it rewards with the wonderful 78 meter high Rinka waterfall.