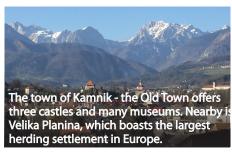

TOP 6 suggestions for visiting in this destinations

LUČF

PREDDVOR

**KAMNIK** 

**JEZERSKO** 

Logarska dolina - The magical valley with its tourist farms provides a varied culinary offer, and at the end it rewards with the wonderful 78 meter high Rinka waterfall.