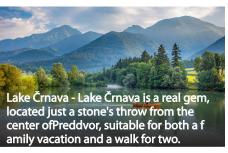

TOP 6 suggestions for visiting in this destinations

LUČF

PREDDVOR

**KAMNIK** 

**JEZERSKO** 

Logarska dolina - The magical valley with its tourist farms provides a varied culinary offer, and at the end it rewards with the wonderful 78 meter high Rinka waterfall.